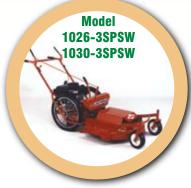

HONDA ENGINES AVAILABLE

String-Trimmer/Mower, Powered by 6.0-6.75 HP B&S Engine, 16" Rear Plastic Wheels w/HD Ball Bearings, Easy load Spin Head, Plow Style Handles.

26" or 30" Cut, Powerful 11.5 HP Briggs, Side Discharge, 20" HD-Spoke Wheels, HD-Tires w/ Sealed HD Precision Ball Bearing, Dual Front Swivel Wheels, Plow Style Handles, Quick Height Adjustment, Self-propelled, 3 Speed Peerless Transmission, All Sealed Ball Bearings.